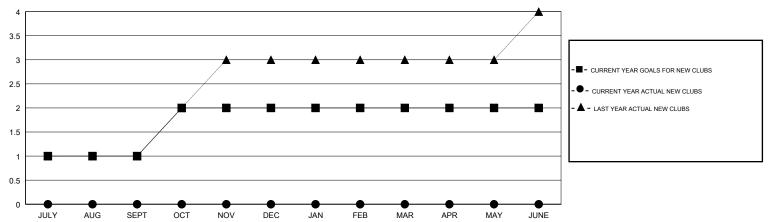

## GOALS AND ACTUAL MEMBERS CUMULATIVE

| -■- MEMBER GROWTH NET GOAL        |  |
|-----------------------------------|--|
| - ● - MEMBER GROWTH ACTUAL        |  |
| - ▲ - LAST YEAR MEMBERSHIP ACTUAL |  |
|                                   |  |
|                                   |  |
|                                   |  |

## MONTHLY MEMBERSHIP PROGRESS REPORT

District 2 E2

Results as of: 11/30/2018

**GMT CA** 

| Clubs                 |               |           |               | Members               |                           |                         |                                              |
|-----------------------|---------------|-----------|---------------|-----------------------|---------------------------|-------------------------|----------------------------------------------|
| RESULTS FOR 2018-2019 |               |           |               | RESULTS FOR 2018-2019 |                           |                         |                                              |
| QUARTER               | NEW CLUB GOAL | NEW CLUBS | DROPPED CLUBS | QUARTER               | MEMBER GROWTH NET<br>GOAL | MEMBER GROWTH<br>ACTUAL | DROPPED MEMBERS ACTUAL (including transfers) |
| JULY/AUG/SEPT         | 1             | 0         | 1             | JULY/AUG/SEPT         | 32                        | 40                      | 45                                           |
| OCT/NOV/DEC           | 1             | 0         | 0             | OCT/NOV/DEC           | 32                        | 31                      | 53                                           |
| JAN/FEB/MAR           | 0             | 0         | 0             | JAN/FEB/MAR           | 10                        | 0                       | 0                                            |
| APR/MAY/JUNE          | 0             | 0         | 0             | APR/MAY/JUNE          | 10                        | 0                       | 0                                            |