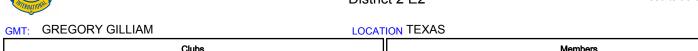

## GOALS AND ACTUAL NEW CLUBS CUMULATIVE

## MONTHLY MEMBERSHIP PROGRESS REPORT

District 2 E2

Results as of: 11/30/2018

**GMT CA** 

| Clubs                 |               |           |               | Members               |                           |                         |                                              |
|-----------------------|---------------|-----------|---------------|-----------------------|---------------------------|-------------------------|----------------------------------------------|
| RESULTS FOR 2018-2019 |               |           |               | RESULTS FOR 2018-2019 |                           |                         |                                              |
| QUARTER               | NEW CLUB GOAL | NEW CLUBS | DROPPED CLUBS | QUARTER               | MEMBER GROWTH NET<br>GOAL | MEMBER GROWTH<br>ACTUAL | DROPPED MEMBERS ACTUAL (including transfers) |
| JULY/AUG/SEPT         | 1             | 0         | 1             | JULY/AUG/SEPT         | 32                        | 40                      | 45                                           |
| OCT/NOV/DEC           | 1             | 0         | 0             | OCT/NOV/DEC           | 32                        | 31                      | 53                                           |
| JAN/FEB/MAR           | 0             | 0         | 0             | JAN/FEB/MAR           | 10                        | 0                       | 0                                            |
| APR/MAY/JUNE          | 0             | 0         | 0             | APR/MAY/JUNE          | 10                        | 0                       | 0                                            |